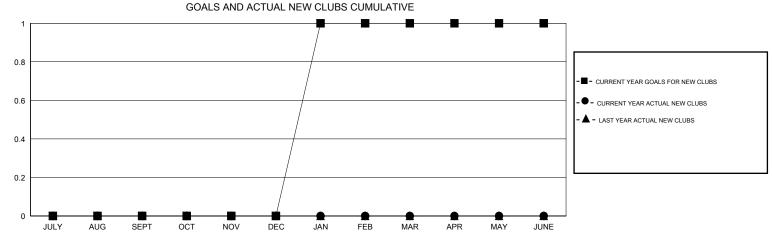

## MONTHLY MEMBERSHIP PROGRESS REPORT

District 21 B

Results as of: 2/28/2017







| DROPPED CLUBS: 0  DROPPED MEMBERS |          | 32 CLUBS OF 43 ADDED 1 OR MORE NEW MEMBERS | GENDER DISTRIBU<br>MALE<br>FEMALE | UTION<br>722 (57.03%)<br>544 (42.97%) |     |
|-----------------------------------|----------|--------------------------------------------|-----------------------------------|---------------------------------------|-----|
| DECEASED                          | 18       | CLICK HERE FOR CUMULATIVE  MEMBERSHIP DATA | TOTAL FAMILY UNIT MEMBERS         |                                       | 367 |
| CLUB CANCELLED OTHER              | 0<br>100 |                                            | FAMILY MEMBERS PAYING HALF DUES   |                                       | 186 |
| TOTAL                             | 118      |