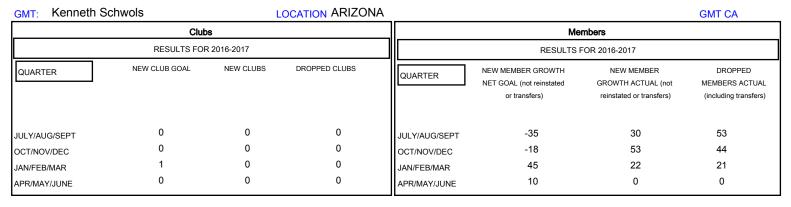

## MONTHLY MEMBERSHIP PROGRESS REPORT

District 21 B

Results as of: 2/28/2017







| DROPPED CLUBS: 0  DROPPED MEMBERS |          | 32 CLUBS OF 43 ADDED 1 OR MORE NEW MEMBERS | GENDER DISTRIBU<br>MALE<br>FEMALE | UTION<br>722 (57.03%)<br>544 (42.97%) |     |
|-----------------------------------|----------|--------------------------------------------|-----------------------------------|---------------------------------------|-----|
| DECEASED                          | 18       | CLICK HERE FOR CUMULATIVE  MEMBERSHIP DATA | TOTAL FAMILY UNIT MEMBERS         |                                       | 367 |
| CLUB CANCELLED OTHER              | 0<br>100 |                                            | FAMILY MEMBERS PAYING HALF DUES   |                                       | 186 |
| TOTAL                             | 118      |