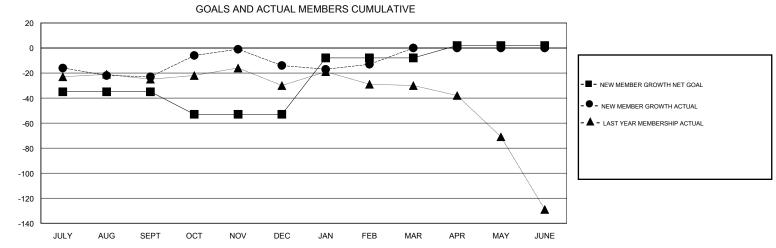

## MONTHLY MEMBERSHIP PROGRESS REPORT

District 21 B

Results as of: 2/28/2017







| DROPPED CLUBS: 0  DROPPED MEMBERS |          | 32 CLUBS OF 43 ADDED 1 OR MORE NEW MEMBERS | GENDER DISTRIBU<br>MALE<br>FEMALE | UTION<br>722 (57.03%)<br>544 (42.97%) |     |
|-----------------------------------|----------|--------------------------------------------|-----------------------------------|---------------------------------------|-----|
| DECEASED                          | 18       | CLICK HERE FOR CUMULATIVE  MEMBERSHIP DATA | TOTAL FAMILY UNIT MEMBERS         |                                       | 367 |
| CLUB CANCELLED OTHER              | 0<br>100 |                                            | FAMILY MEMBERS PAYING HALF DUES   |                                       | 186 |
| TOTAL                             | 118      |                                            |